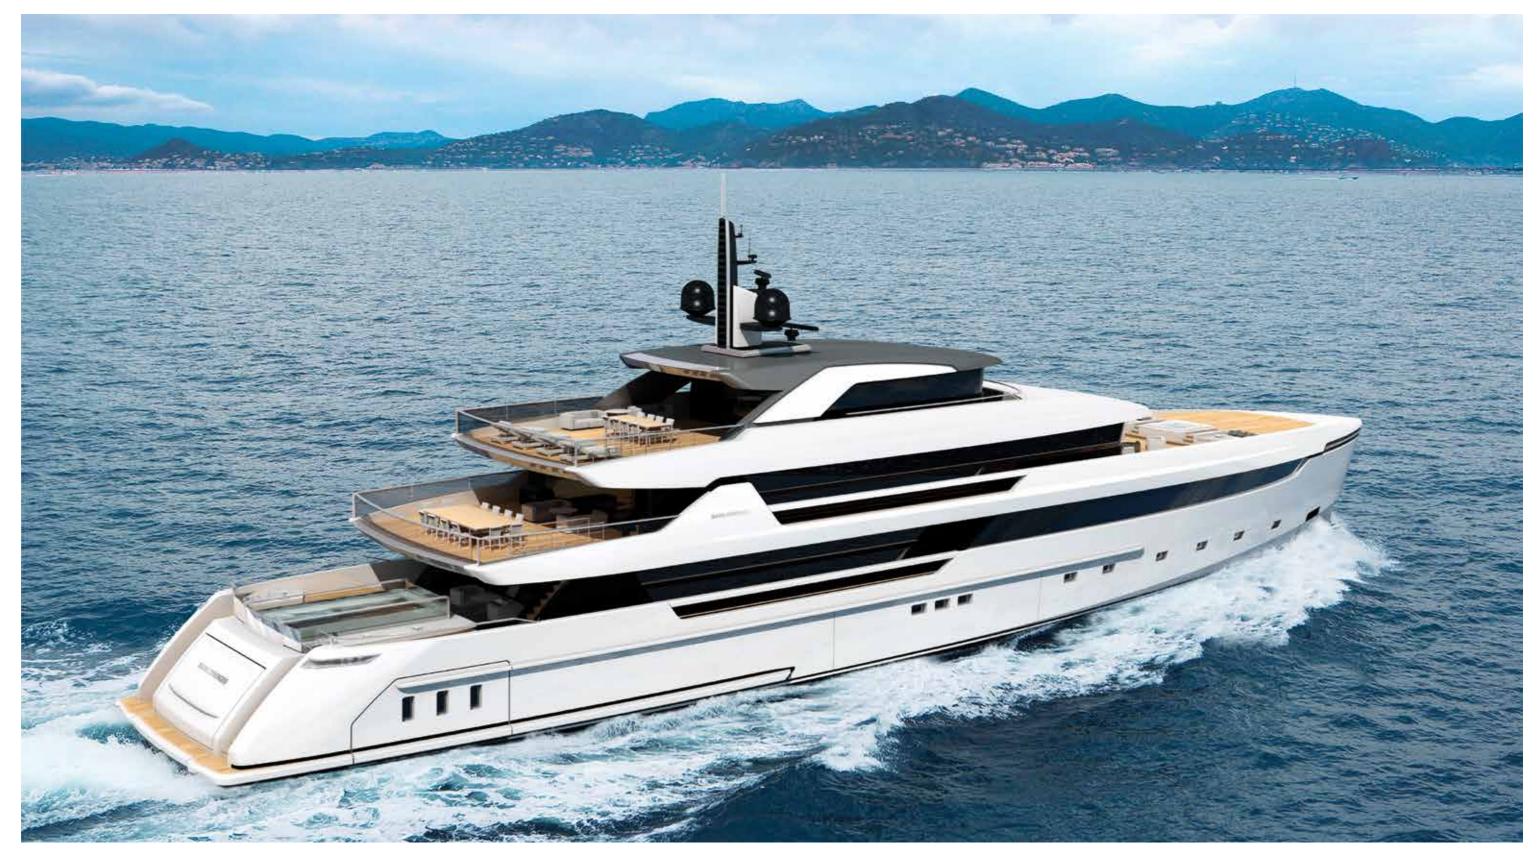

## SUPERYACHT

interior proposal by Tiziana Vercellesi Design

interior proposal by Tiziana Vercellesi Design

Main salon

interior proposal by Tiziana Vercellesi Design

Main deck

Owner's cabin

Owner's cabin

Owner's bathroom

| Length Overall             | 61,50 m                 |
|----------------------------|-------------------------|
| Length at waterline        | 60,00 m                 |
| Beam over all              | I I ,80 m               |
| Beam moulded               | 11,50 m                 |
| Draught @ full load        | 3,20 m                  |
| Displacement @ full load   | 1.150 t                 |
| Displacement @ half load   | I.080 t                 |
| Gross Tonnage              | 1.200 GT                |
| Hull                       | Steel                   |
| Superstructure             | Aluminium               |
| Guests Accommodation       | l 2 people              |
| Crew Accommodation         | 15 people               |
| Engines                    | 2 x CAT 3512 C          |
| Maximum power              | 2 x 1.500 KW            |
| Gensets                    | 2 x 200 KW / I x I50 KW |
| Maximum Speed (approx)     | 16,5 knots              |
| Cruising Speed (approx)    | 14 knots                |
| Max range @ economic speed | 5.000 nm                |
| Fuel tanks capacity        | I 30.000 lt             |
| Fresh water tanks capacity | 35.000 lt               |
| Black water tank capacity  | 7.000 it                |
| Grey water tank capacity   | 8.000 it                |
| Tender length              | 10,00 m                 |