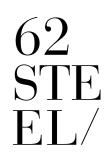

Owner's bathroom

| Length Overall             | 61,50 m                 |
|----------------------------|-------------------------|
| Length at waterline        | 60,00 m                 |
| Beam over all              | I I ,80 m               |
| Beam moulded               | 11,50 m                 |
| Draught @ full load        | 3,20 m                  |
| Displacement @ full load   | 1.150 t                 |
| Displacement @ half load   | I.080 t                 |
| Gross Tonnage              | 1.200 GT                |
| Hull                       | Steel                   |
| Superstructure             | Aluminium               |
| Guests Accommodation       | l 2 people              |
| Crew Accommodation         | 15 people               |
| Engines                    | 2 x CAT 3512 C          |
| Maximum power              | 2 x 1.500 KW            |
| Gensets                    | 2 x 200 KW / I x I50 KW |
| Maximum Speed (approx)     | 16,5 knots              |
| Cruising Speed (approx)    | 14 knots                |
| Max range @ economic speed | 5.000 nm                |
| Fuel tanks capacity        | I 30.000 lt             |
| Fresh water tanks capacity | 35.000 lt               |
| Black water tank capacity  | 7.000 it                |
| Grey water tank capacity   | 8.000 it                |
| Tender length              | 10,00 m                 |