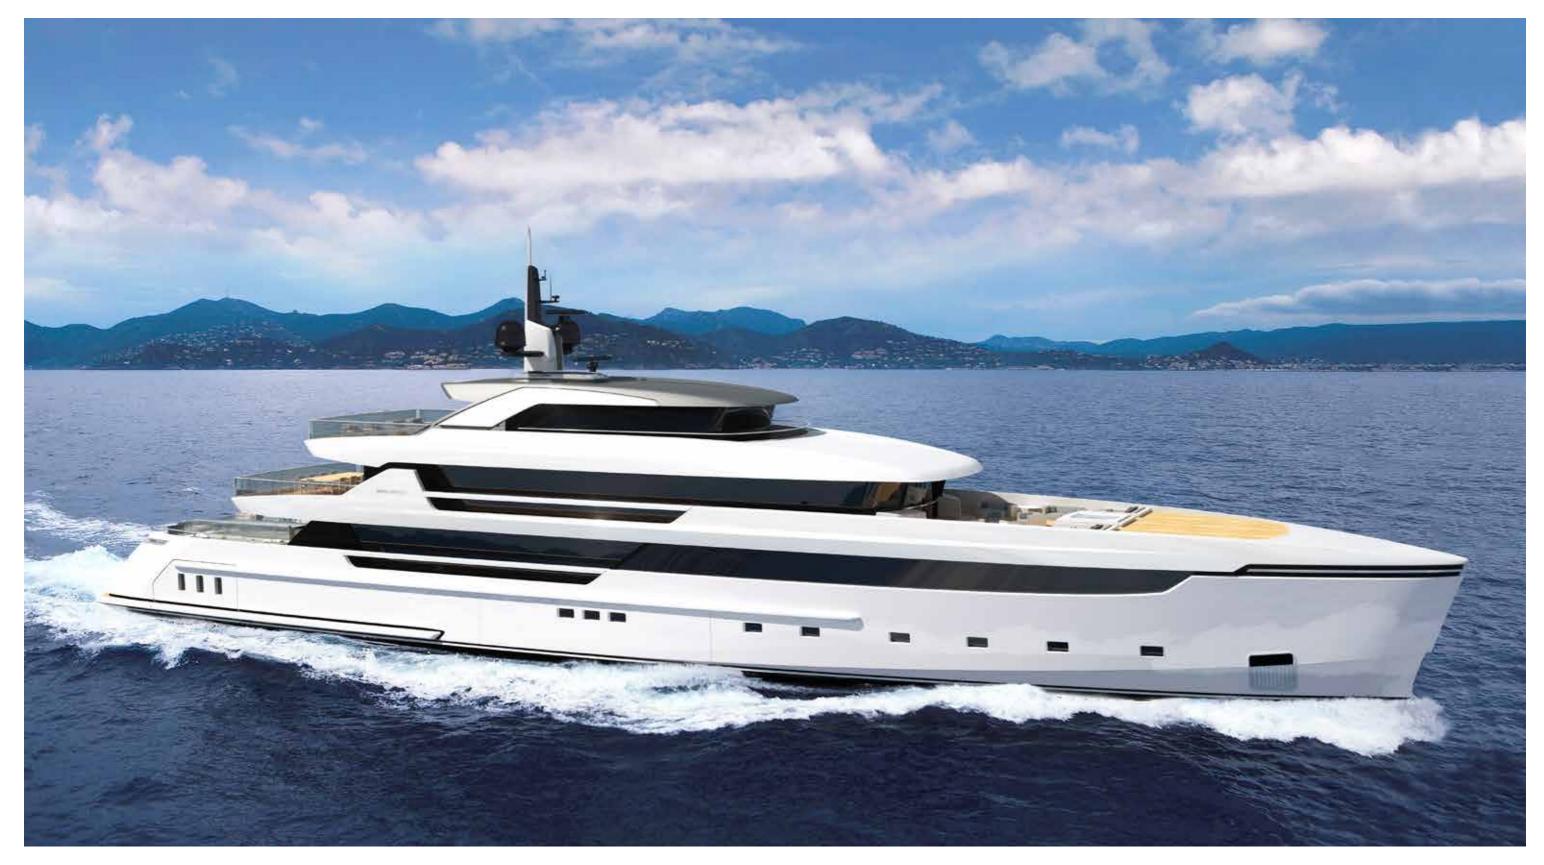

Owner's bathroom

| Length Overall             | 61,50 m                 |
|----------------------------|-------------------------|
| Length at waterline        | 60,00 m                 |
| Beam over all              | I I ,80 m               |
| Beam moulded               | 11,50 m                 |
| Draught @ full load        | 3,20 m                  |
| Displacement @ full load   | 1.150 t                 |
| Displacement @ half load   | I.080 t                 |
| Gross Tonnage              | 1.200 GT                |
| Hull                       | Steel                   |
| Superstructure             | Aluminium               |
| Guests Accommodation       | l 2 people              |
| Crew Accommodation         | 15 people               |
| Engines                    | 2 x CAT 3512 C          |
| Maximum power              | 2 x 1.500 KW            |
| Gensets                    | 2 x 200 KW / I x I50 KW |
| Maximum Speed (approx)     | 16,5 knots              |
| Cruising Speed (approx)    | 14 knots                |
| Max range @ economic speed | 5.000 nm                |
| Fuel tanks capacity        | I 30.000 lt             |
| Fresh water tanks capacity | 35.000 lt               |
| Black water tank capacity  | 7.000 it                |
| Grey water tank capacity   | 8.000 it                |
| Tender length              | 10,00 m                 |