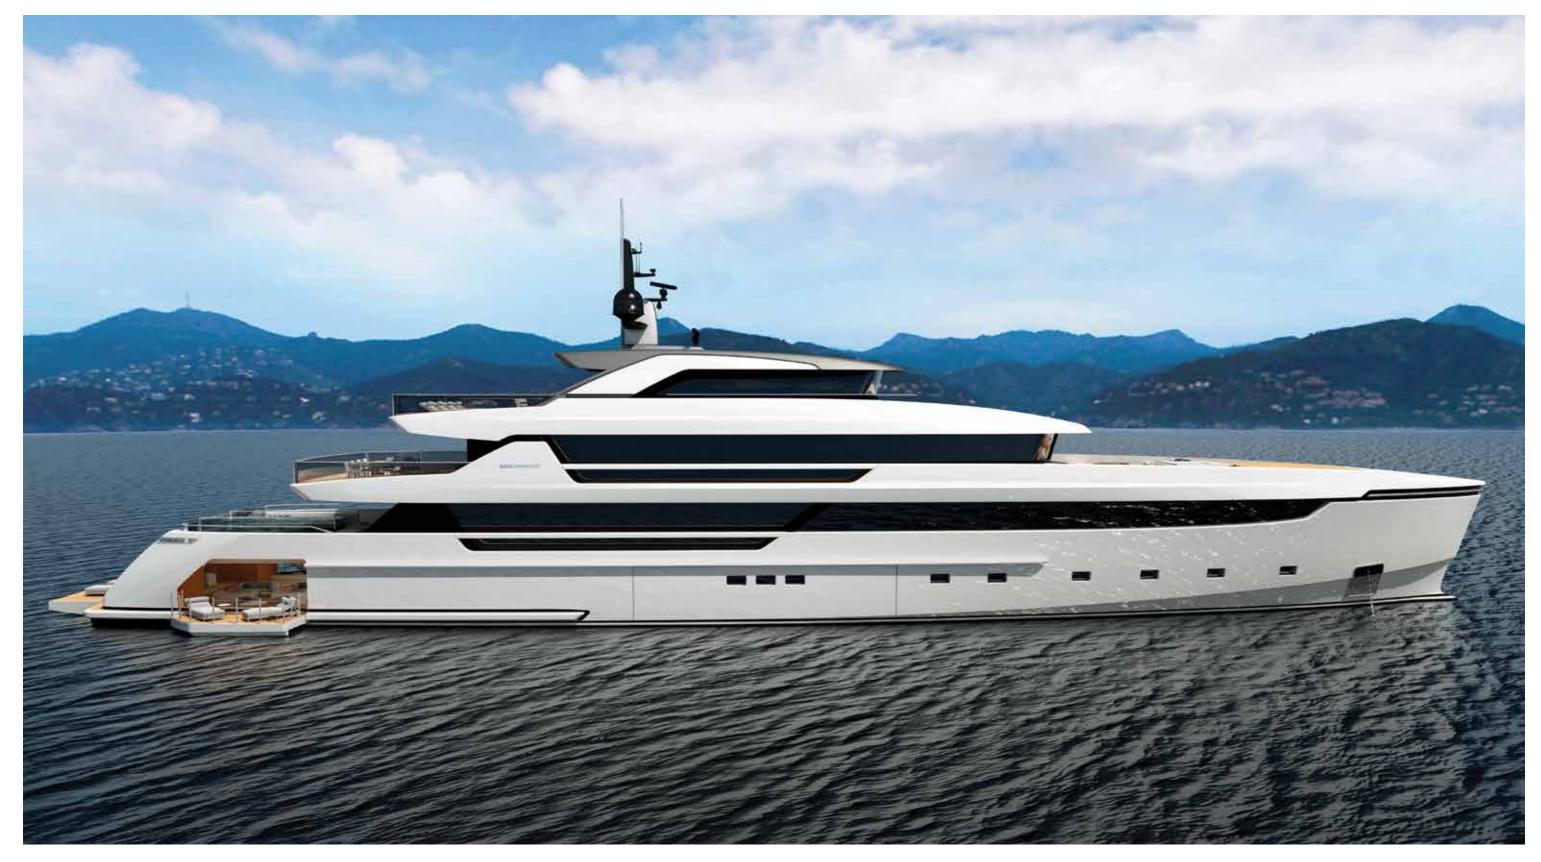

## SUPERYACHT

interior proposal by Tiziana Vercellesi Design

interior proposal by Tiziana Vercellesi Design

Main salon

interior proposal by Tiziana Vercellesi Design

Main deck

Owner's cabin

Owner's cabin

Owner's bathroom

| Length Overall             | 61,50 m                 |
|----------------------------|-------------------------|
| Length at waterline        | 60,00 m                 |
| Beam over all              | I I ,80 m               |
| Beam moulded               | 11,50 m                 |
| Draught @ full load        | 3,20 m                  |
| Displacement @ full load   | 1.150 t                 |
| Displacement @ half load   | I.080 t                 |
| Gross Tonnage              | 1.200 GT                |
| Hull                       | Steel                   |
| Superstructure             | Aluminium               |
| Guests Accommodation       | l 2 people              |
| Crew Accommodation         | 15 people               |
| Engines                    | 2 x CAT 3512 C          |
| Maximum power              | 2 x 1.500 KW            |
| Gensets                    | 2 x 200 KW / I x I50 KW |
| Maximum Speed (approx)     | 16,5 knots              |
| Cruising Speed (approx)    | 14 knots                |
| Max range @ economic speed | 5.000 nm                |
| Fuel tanks capacity        | I 30.000 lt             |
| Fresh water tanks capacity | 35.000 lt               |
| Black water tank capacity  | 7.000 it                |
| Grey water tank capacity   | 8.000 it                |
| Tender length              | 10,00 m                 |