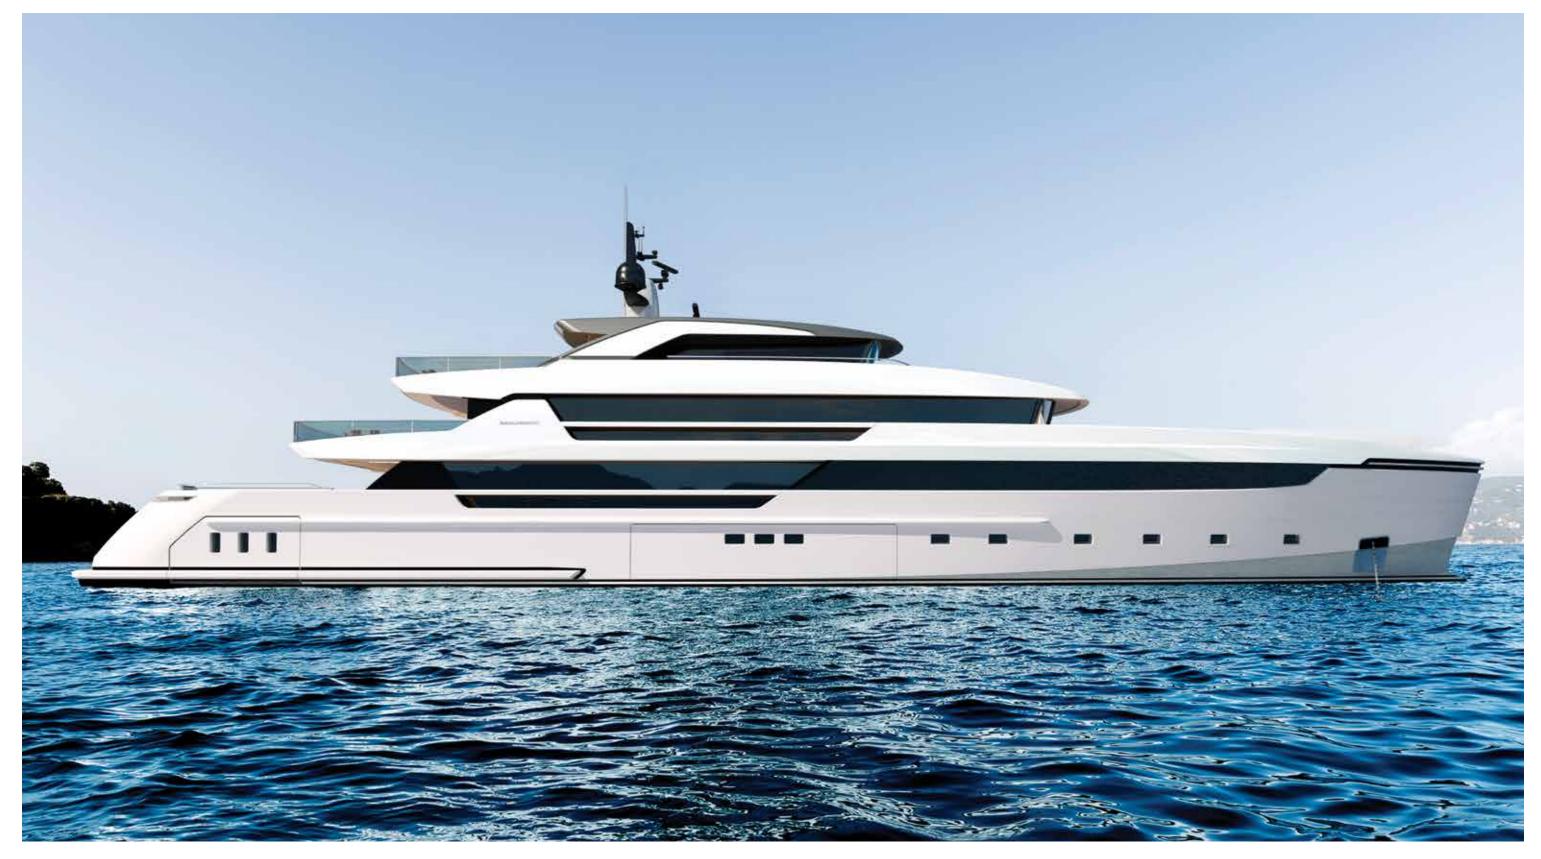

## SUPERYACHT

interior proposal by Tiziana Vercellesi Design

interior proposal by Tiziana Vercellesi Design

Main salon

interior proposal by Tiziana Vercellesi Design

Main deck

Owner's cabin

Owner's cabin

Owner's bathroom

| Length Overall             | 61,50 m                 |
|----------------------------|-------------------------|
| Length at waterline        | 60,00 m                 |
| Beam over all              | I I ,80 m               |
| Beam moulded               | 11,50 m                 |
| Draught @ full load        | 3,20 m                  |
| Displacement @ full load   | 1.150 t                 |
| Displacement @ half load   | I.080 t                 |
| Gross Tonnage              | 1.200 GT                |
| Hull                       | Steel                   |
| Superstructure             | Aluminium               |
| Guests Accommodation       | l 2 people              |
| Crew Accommodation         | 15 people               |
| Engines                    | 2 x CAT 3512 C          |
| Maximum power              | 2 x 1.500 KW            |
| Gensets                    | 2 x 200 KW / I x I50 KW |
| Maximum Speed (approx)     | 16,5 knots              |
| Cruising Speed (approx)    | 14 knots                |
| Max range @ economic speed | 5.000 nm                |
| Fuel tanks capacity        | I 30.000 lt             |
| Fresh water tanks capacity | 35.000 lt               |
| Black water tank capacity  | 7.000 it                |
| Grey water tank capacity   | 8.000 it                |
| Tender length              | 10,00 m                 |