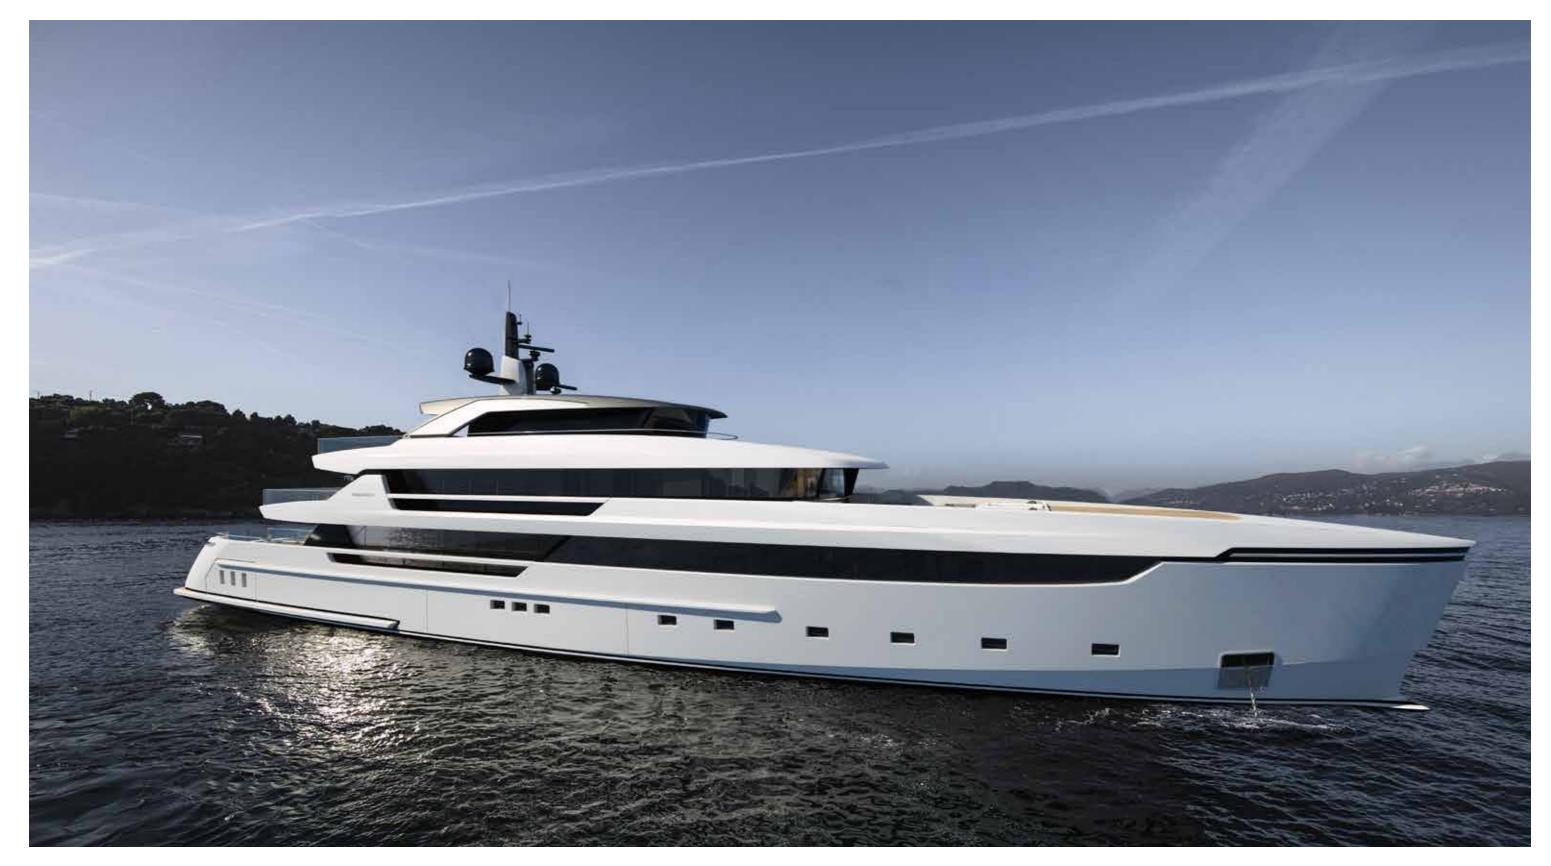

Owner's bathroom

| Length Overall             | 61,50 m                 |
|----------------------------|-------------------------|
| Length at waterline        | 60,00 m                 |
| Beam over all              | I I ,80 m               |
| Beam moulded               | 11,50 m                 |
| Draught @ full load        | 3,20 m                  |
| Displacement @ full load   | 1.150 t                 |
| Displacement @ half load   | I.080 t                 |
| Gross Tonnage              | 1.200 GT                |
| Hull                       | Steel                   |
| Superstructure             | Aluminium               |
| Guests Accommodation       | l 2 people              |
| Crew Accommodation         | 15 people               |
| Engines                    | 2 x CAT 3512 C          |
| Maximum power              | 2 x 1.500 KW            |
| Gensets                    | 2 x 200 KW / I x I50 KW |
| Maximum Speed (approx)     | 16,5 knots              |
| Cruising Speed (approx)    | 14 knots                |
| Max range @ economic speed | 5.000 nm                |
| Fuel tanks capacity        | I 30.000 lt             |
| Fresh water tanks capacity | 35.000 lt               |
| Black water tank capacity  | 7.000 it                |
| Grey water tank capacity   | 8.000 it                |
| Tender length              | 10,00 m                 |