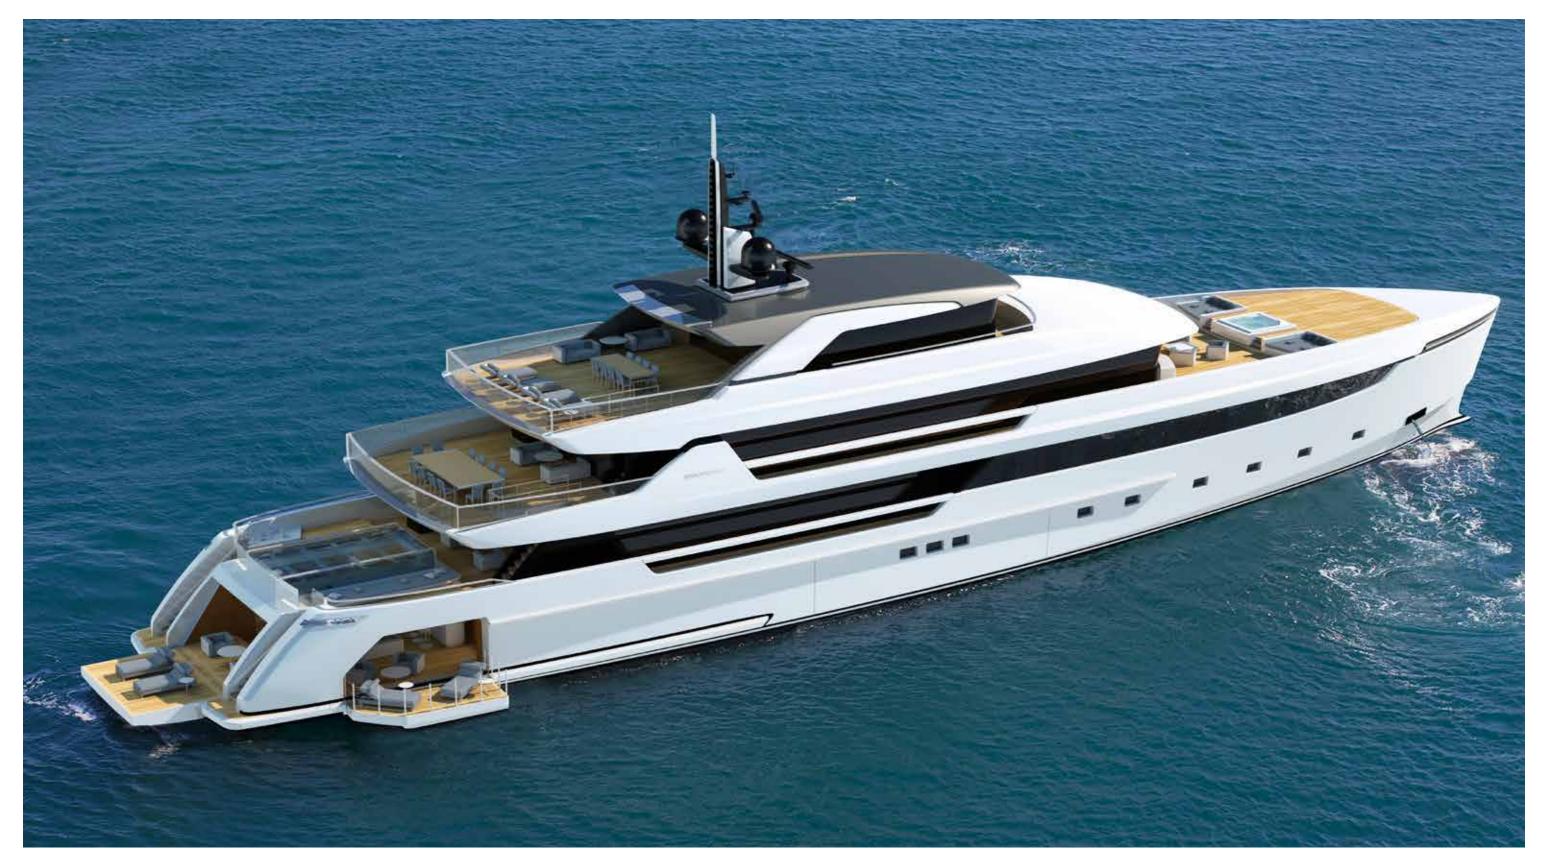

## SUPERYACHT

interior proposal by Tiziana Vercellesi Design

interior proposal by Tiziana Vercellesi Design

Main salon

interior proposal by Tiziana Vercellesi Design

Main deck

Owner's cabin

Owner's cabin

Owner's bathroom

| Length Overall             | 61,50 m                 |
|----------------------------|-------------------------|
| Length at waterline        | 60,00 m                 |
| Beam over all              | I I ,80 m               |
| Beam moulded               | 11,50 m                 |
| Draught @ full load        | 3,20 m                  |
| Displacement @ full load   | 1.150 t                 |
| Displacement @ half load   | I.080 t                 |
| Gross Tonnage              | 1.200 GT                |
| Hull                       | Steel                   |
| Superstructure             | Aluminium               |
| Guests Accommodation       | l 2 people              |
| Crew Accommodation         | 15 people               |
| Engines                    | 2 x CAT 3512 C          |
| Maximum power              | 2 x 1.500 KW            |
| Gensets                    | 2 x 200 KW / I x I50 KW |
| Maximum Speed (approx)     | 16,5 knots              |
| Cruising Speed (approx)    | 14 knots                |
| Max range @ economic speed | 5.000 nm                |
| Fuel tanks capacity        | I 30.000 lt             |
| Fresh water tanks capacity | 35.000 lt               |
| Black water tank capacity  | 7.000 it                |
| Grey water tank capacity   | 8.000 it                |
| Tender length              | 10,00 m                 |