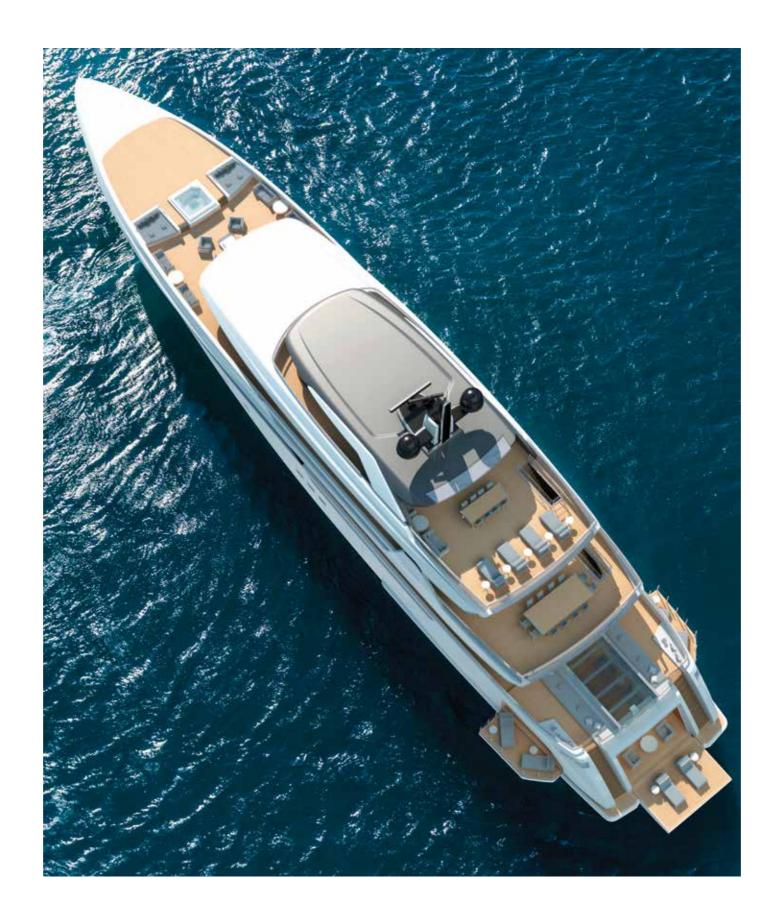

## SUPERYACHT

interior proposal by Tiziana Vercellesi Design

interior proposal by Tiziana Vercellesi Design

Main salon

interior proposal by Tiziana Vercellesi Design

Main deck

Owner's cabin

Owner's cabin

Owner's bathroom

| Length Overall             | 61,50 m                 |
|----------------------------|-------------------------|
| Length at waterline        | 60,00 m                 |
| Beam over all              | I I ,80 m               |
| Beam moulded               | 11,50 m                 |
| Draught @ full load        | 3,20 m                  |
| Displacement @ full load   | 1.150 t                 |
| Displacement @ half load   | I.080 t                 |
| Gross Tonnage              | 1.200 GT                |
| Hull                       | Steel                   |
| Superstructure             | Aluminium               |
| Guests Accommodation       | l 2 people              |
| Crew Accommodation         | 15 people               |
| Engines                    | 2 x CAT 3512 C          |
| Maximum power              | 2 x 1.500 KW            |
| Gensets                    | 2 x 200 KW / I x I50 KW |
| Maximum Speed (approx)     | 16,5 knots              |
| Cruising Speed (approx)    | 14 knots                |
| Max range @ economic speed | 5.000 nm                |
| Fuel tanks capacity        | I 30.000 lt             |
| Fresh water tanks capacity | 35.000 lt               |
| Black water tank capacity  | 7.000 it                |
| Grey water tank capacity   | 8.000 it                |
| Tender length              | 10,00 m                 |